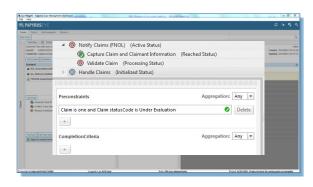

# Compliance

Each process instance can be instantiated from a process template that contains the compliance rules. Each goal that is added can have the related compliance rules linked.

# Assembly by the actor (not IT)

While even the easiest-to-use BPMS mostly require IT to do the development to build a complete process, in Papyrus users can define activities for each goal and add all resources. These are data, content received and sent, user-defined business rules, forms and all actors that are called upon to perform in the process.

# **Every implementation is unique**

Every product, process and rule implementation is as individual as your business. ACM task libraries are provided by the framework.

Business Empowered: Rules in natural language