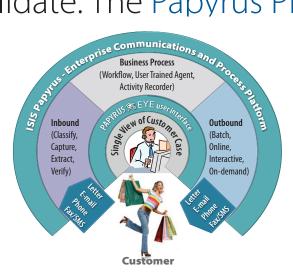

# Omni-channel real-time customer response

- Structured/batch, online, user interactive, ad-hoc correspondence and omnichannel consistency
- Diverse printers, fax, PDF, HTML, e-mail, web, mobile
- Link with marketing systems
- Targeted marketing messages
- Ensure compliance and quality
- Authorization, audit trail, workflow and policies, re-use text and building blocks
- Improved output efficiency
- Balancing document production across distributed printers and electronic devices
- Post-processing (bundling, sorting, inserts)

# Consolidate: The Papyrus Platform

A consolidated view of your customer

The technical installation of the Papyrus Platform is surprisingly simple. Business application setups, however, require a more project-oriented implementation approach.