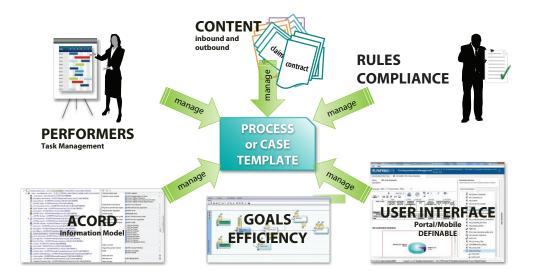

# **KEY INSURANCE APPLICATIONS**

- Policy Administration
- Product management
- Claims management
- Collections and disbursements
- Underwriting
- Incentives and commission
- Channel Management System
- Interface to Accounting (Finance)

# Beyond BPM – Papyrus is fully BPMN 2.0-compatible and innovates with Adaptive Process:

- Goal-driven vs. process-driven
- Decision-based vs. rule-based
- Flexible vs. rigid
- Empowered vs. enabled

# ■ Efficient, goal-oriented processes

Create, modify and securely execute knowledge gathered during run time. Each process instance is completely transparent and contains SLA and business goal values. Then the process owner can set cost thresholds that will trigger corrective goals for this in real time or be relevant for future processes.

# Assembly by the actor (not IT)

While even the easiest-to-use BPMS mostly require IT to do the development to build a complete process, in Papyrus users can define activities for each goal and add all resources. These are data, content received and sent, user-defined business rules, forms and all actors that are called upon to perform in the process.

# **Every implementation is unique**

Every product, process and rule implementation is as individual as your business. ACM task libraries are provided by the framework.

Business Empowered: Rules in natural language