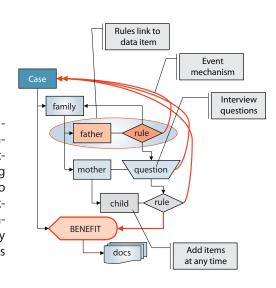

# Papyrus Platform State- and Event-driven Processing

Business casespecific event handling: State/eventdriven processing is much easier to define than workflows and is capable of virtually unlimited process complexity.

**Papyrus Adaptive Case Management** 