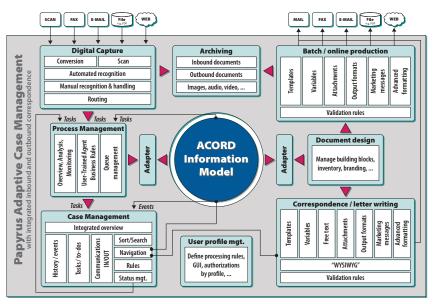

# The Papyrus Platform Solution leverages the ACORD Information Model and integrates the following elements:

**Papyrus Adaptive Case Management** 

## **ACORD**

The standards organization for the insurance industry has been creating insurance standards for more than 40 years. The ACORD Information Model provides the relationships among insurance concepts, such as Policy, Product, Party and Claims. It can be used to jump-start application development. Concepts come from the IBM donation of the Business Object Model, along with refinements suggested by many cross-domain insurance industry experts.