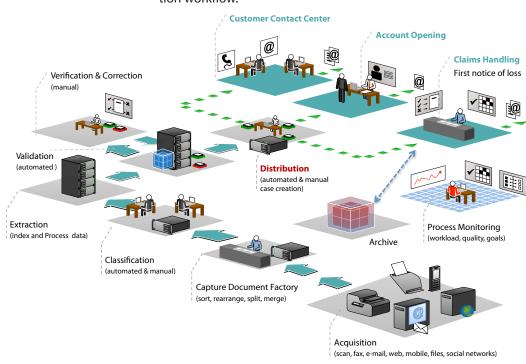

# Papyrus Inbound Mail Process

• Print/mail • E-mail

Dark Processing
Batch process
Online
Bu

**Business User** 

**Web Visitor** 

BrowserOnline

DesktopBrowser

Mobile

• F-mail

MTM.

Intelligent cross-channel data and document/forms capture integrated with human workflow and case management. Recognition and classification of structured, unstructured content and handwriting. Integrated archiving and distribution workflow.