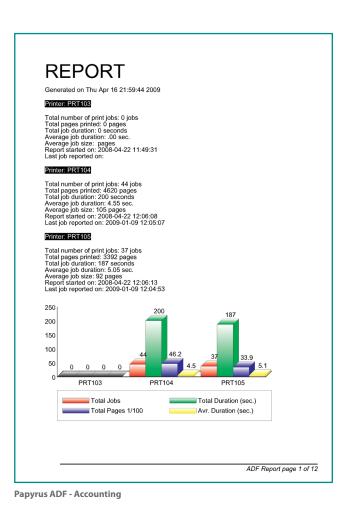

#### **Document Automation Generates Business Value**

The ISIS Papyrus ADF includes all necessary Papyrus components to deliver fully automated document management during each of the following steps:

- Creation
- Management (sign-off)
- Formatting
- Sorting
- Bundling
- Printing
- Reprinting (on error)
- Accounting
- Tracking
- Archiving