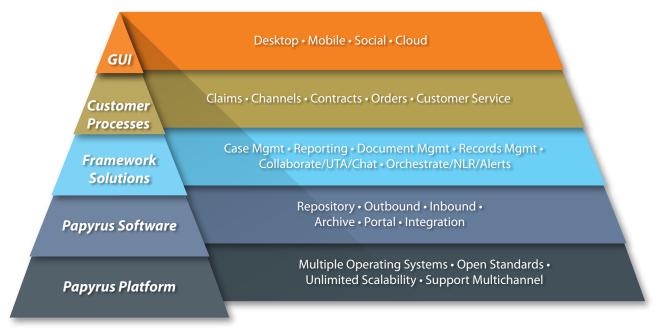

allows for non-routine, collaborative, goal-oriented, and knowledge worker-centric activity. It consolidates Case Management, Process Management and Document Management. The document content used in customer interaction is the central element. Paper is seamlessly supported with print and scan. Automated recognition of multichannel documents and data fields substantially reduces manual work and errors



Papyrus Customer Engagement Cycle

Such an integrated function set is called ACM - Adaptive Case Management. Customer cases like inquiries, complaints and exception handling define customer happiness and are cost-relevant for the corporation. ACM prevents time and productivity loss because communication, processes, rules and documents are seamlessly integrated with business applications.



Business Applications built on the Papyrus Communications and Process Platform

## Make your documents a unique experience in the Digital Age.

#### Smart Document Design for cross-channel delivery

Since documents are an integral part of the Digital Age, any game-changing innovation that affects IT and the Internet will change them as well.

As business documents continue to evolve, enterprise document-to-PDF conversion is insufficient.

Papyrus lets you improve your documents with sophisticated design and smart layout to meet the requirements of the Digital Age and allow print and e-delivery across all channels. Documents can include personalized messages, color and charts with relevant one-to-one content and hyperlinks. The interactivity in e-documents allows the recipient to respond