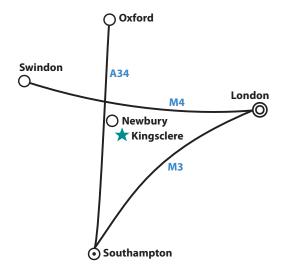

#### Conference Location

ISIS Papyrus UK Ltd. Watership Barn Kingsclere Business Park Kingsclere, Hampshire, RG20 4SW

Tel +44 (0) 1635-299 849

#### From the M4/A34

- At Junction 13 take/continue A34 going south
- Continue down the A34 till you reach the Tothill Junction and exit the A34
- Take the first exit for the B4640 and follow this road till you reach the A339
- Take the second exit onto the A339 heading east towards Basingstoke
- At the 4th roundabout you will take the first exit for Union Lane and turn left immediately into Kingsclere Business Park.
- Follow the road to left through the brick gates and around to the last barn on the site.

#### From the East/M3

- Leave the M3 at junction 6 (sign posted Basingstoke)
- Then at roundabout take the 2nd exit onto the M3 SPUR (sign posted Town centre) Entering Basingstoke M3 SPUR
- At Black Dam Roundabout take the 2nd exit onto Ringway East - A339 (sign posted Ring Road (N), Town Centre)
- At roundabout take the 2nd exit onto the A339 (sign posted Newbury)
- At roundabout take the 2nd exit onto Kingsclere Road A339 (sign posted Newbury)
- At roundabout take the 3rd exit onto Union Lane
- Turn left into Kingsclere Business Park
- Follow the road to left through the brick gates and around to the last barn on the site.