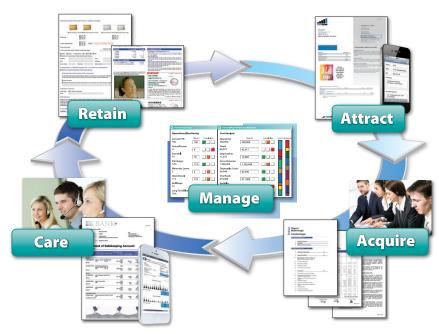

Papyrus Customer Engagement Cycle

Such an integrated function set is called ACM - Adaptive Case Management. Customer cases like inquiries, complaints and exception handling define customer happiness and are cost-relevant for the corporation. ACM prevents time and productivity loss because communication, processes, rules and documents are seamlessly integrated with business applications.