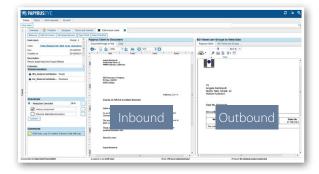

#### 16.15 Cross-channel intelligent inbound mail Capture

All your inbound communication channels can be commonly managed by one single definition and events - routing mail through the different steps of classification, recognition and data extraction to validation and then distribution to users in different departments. Our integrated workflow capabilities and the supervised learning of our intelligent data capture technology continuously improve the system to get smarter results in reduced cycle time, lower labor costs and maximized human capital.

- Every mail received in the organization is a known incoming event
- An intelligent capture process starts extracting relevant information from structured and unstructured forms
- A new case is automatically opened or content is routed to an existing case
- Archiving of complete case, content and process

#### 17.00 Brainstorming Session

Discuss with ISIS Papyrus management and solution architects:

- Translating company goals into a technology strategy that consolidates ECM, CRM and BPM
- Optimizing your investment by building an agile communication platform for the future
- Discuss the requirements for the business graphical user interface (GUI)
- Integrating inbound and outbound business communication as a business need