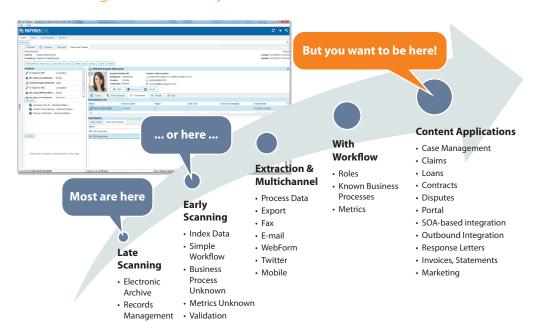

#### Content & Process Management Maturity - Where Are You?

Even at a basic level, intelligent data capture - of documents, e-mails with PDFs, fax, Web, SMS and mobile content - is a remarkable technology: reading document and message content, extracting and interpreting document data, and validating it faster than any human; eliminating bottlenecks in manual workflows and physical document handling; and enabling instant transfer of captured information to the archive and the inbox of your

knowledge worker. Now consider Papyrus cross-channel capture, achieving average field-level extraction of 85%, handling multiple languages, document and message formats - supporting a complete solution that connects your people, processes and applications with information they need at hand when servicing a customer.